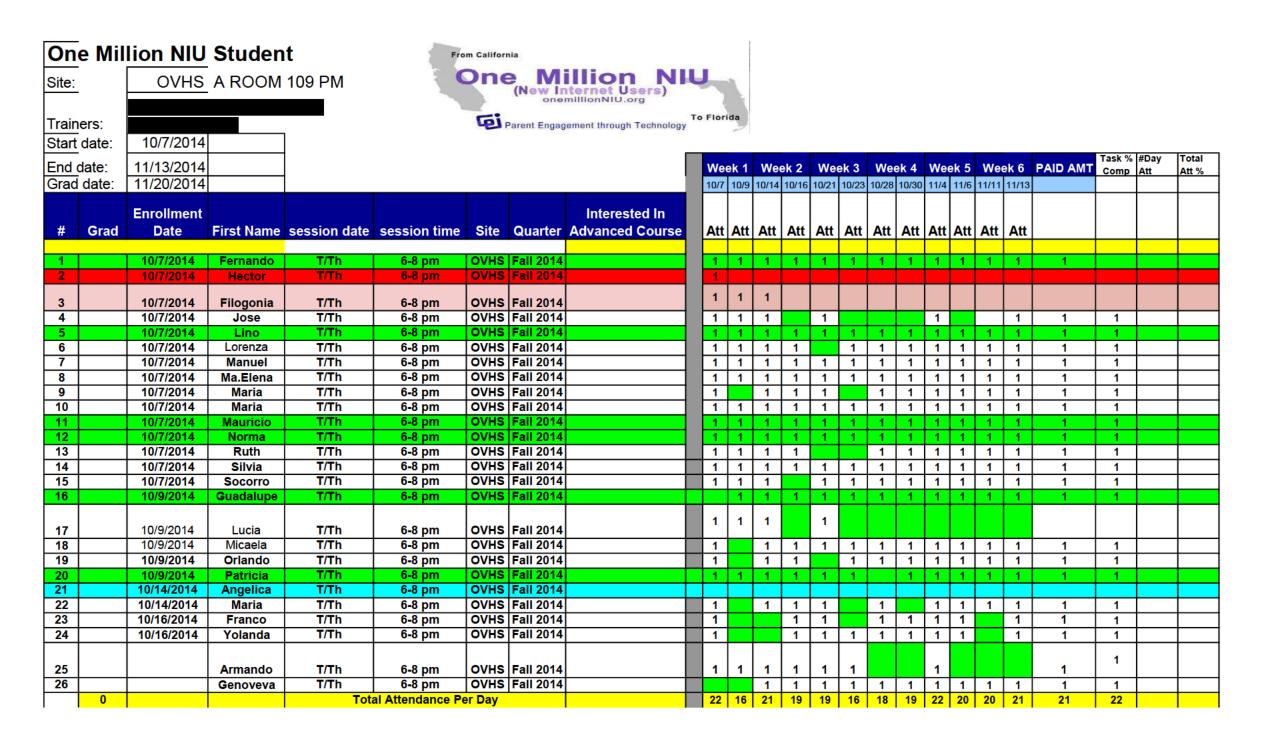

|                |        | 1     | 1 | 1   | 1   | 1   |     | 1   | 1   |     |     |     |     | 100% | 7 |  |
| 14    |      |                    |           |                   |                 |             |             |                                     |                                       | У              |        |       |   |     |     |     |     |     |     |     |     |     |     |      |   |  |
| Total | 9    |                    |           | Tot               | al Attend       | lance Per [ | Day         |                                     |                                       |                |        |       |   |     |     |     |     |     |     |     |     |     |     |      |   |  |

Week 1

Task % #Day Total Comp Att Att %



Ocean View Hight School Site:

Trainer:

Start date: 10/2/2014



| End d       | late <sup>.</sup> | 11/13/2014             |                   |              |                |          |            |                 | We       | ek 1                                             | Wes                                              | ek 2     | Wee           | .k.2  | Wor   | ek 4  | Wee      | k E          | Wee   |       |          |                |         | Task %<br>Comp                                   |     |          |
|-------------|-------------------|------------------------|-------------------|--------------|----------------|----------|------------|-----------------|----------|--------------------------------------------------|-------------------------------------------------