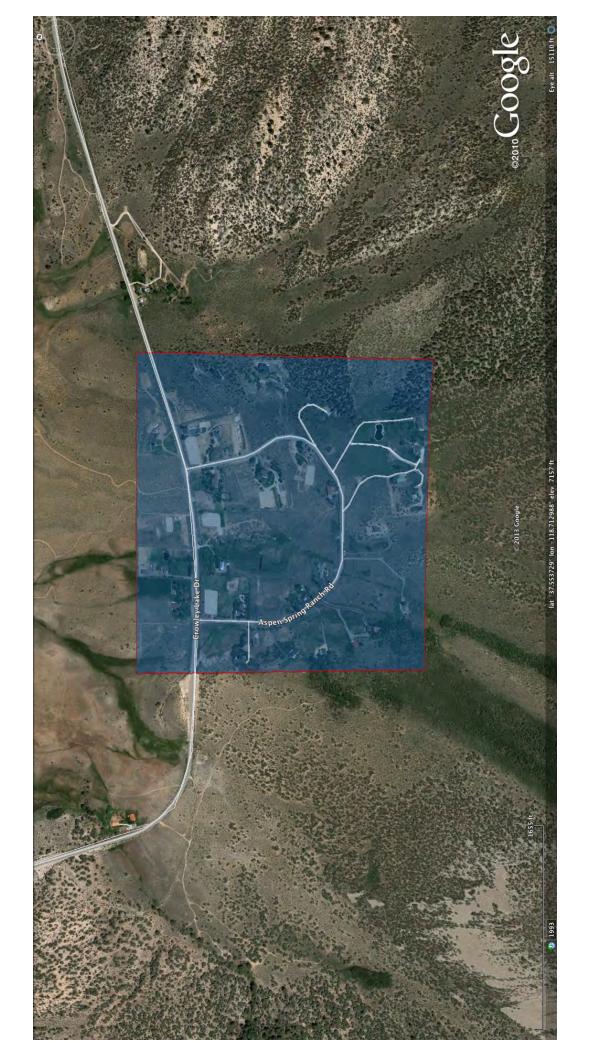

| Project Info                              |                                                               |
|-------------------------------------------|---------------------------------------------------------------|
| Applicant's Name                          | Race Telecommunications, Inc.                                 |
| Contact Person                            | Raul Alcaraz                                                  |
|                                           | 340 Lorton Ave.                                               |
|                                           | Burlingame, CA 94010                                          |
|                                           | raul@race.com                                                 |
| Project Title                             | Mono County 4 Areas                                           |
| Proposed Project and Location             | Aspen Springs, Chalfant, Crowley Lake, and Sunny Slopes       |
| Project Type                              | Last Mile                                                     |
| CASF Funding requested                    | Grant funding of \$4,650,593.00                               |
| Description of the Project                | Race Telecommunications, Inc. is applying for CASF funding to |
|                                           | deploy a fiber-to-the-premises (FTTP) Last Mile network to    |
|                                           | serve 100% of the homes in a defined service area that        |
|                                           | includes the areas of Aspen Springs, Chalfant, Crowley Lake,  |
|                                           | and Sunny Slopes, California; all Census Defined Places (CDP) |
|                                           | in the Eastern Sierra portion of Mono County. Fiber based     |
|                                           | Internet speeds will offer packages including 1Gbps down and  |
|                                           | 100Mbps up.                                                   |
| Map of the Proposed Project               | Included below                                                |
| List of Census Block Groups and Zip Codes | 60510001014 - 93456                                           |
|                                           | 60510001013 - 93456                                           |
|                                           | 60510001013 - 93514                                           |