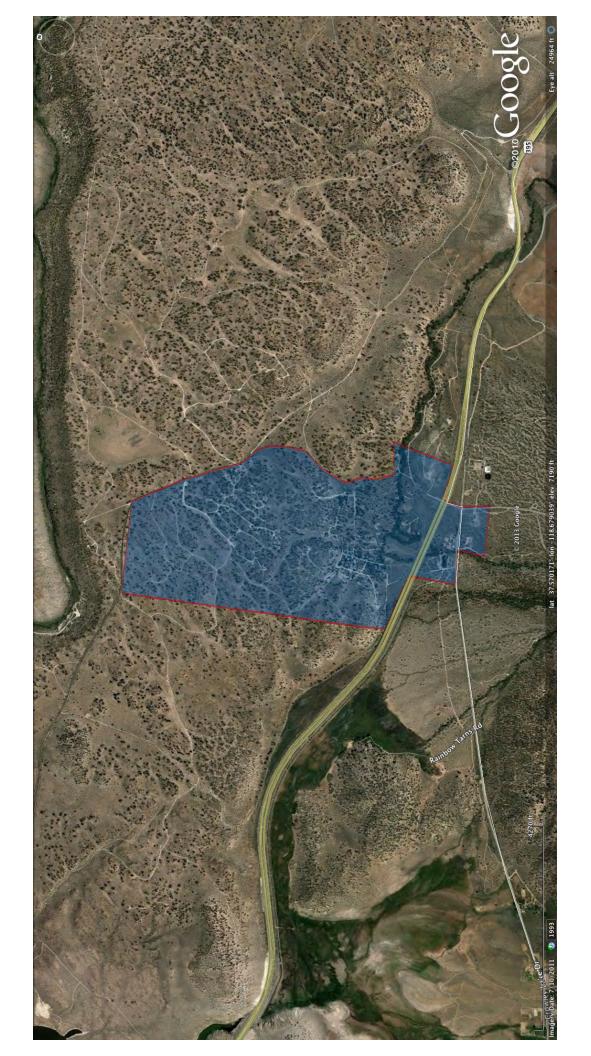

| Project Info                              |                                                               |
|-------------------------------------------|---------------------------------------------------------------|
| Applicant's Name                          | Race Telecommunications, Inc.                                 |
| Contact Person                            | Raul Alcaraz                                                  |
|                                           | 340 Lorton Ave.                                               |
|                                           | Burlingame, CA 94010                                          |
|                                           | raul@race.com                                                 |
| Project Title                             | Mono County 4 Areas                                           |
| Proposed Project and Location             | Aspen Springs, Chalfant, Crowley Lake, and Sunny Slopes       |
| Project Type                              | Last Mile                                                     |
| CASF Funding requested                    | Grant funding of \$4,650,593.00                               |
| Description of the Project                | Race Telecommunications, Inc. is applying for CASF funding to |
|                                           | deploy a fiber-to-the-premises (FTTP) Last Mile network to    |
|                                           | serve 100% of the homes in a defined service area that        |
|                                           | includes the areas of Aspen Springs, Chalfant, Crowley Lake,  |
|                                           | and Sunny Slopes, California; all Census Defined Places (CDP) |
|                                           | in the Eastern Sierra portion of Mono County. Fiber based     |
|                                           | Internet speeds will offer packages including 1Gbps down and  |
|                                           | 100Mbps up.                                                   |
| Map of the Proposed Project               | Included below                                                |
| List of Census Block Groups and Zip Codes | 60510001014 - 93456                                           |
|                                           | 60510001013 - 93456                                           |
|                                           | 60510001013 - 93514                                           |