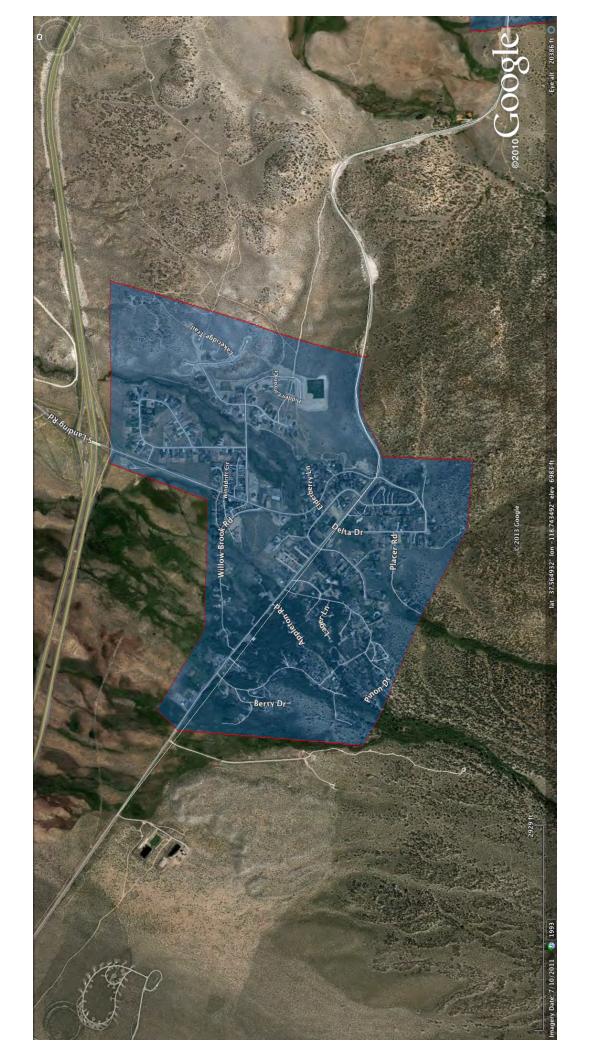

| Project Info                              |                                                               |
|-------------------------------------------|---------------------------------------------------------------|
| Applicant's Name                          | Race Telecommunications, Inc.                                 |
| Contact Person                            | Raul Alcaraz                                                  |
|                                           | 340 Lorton Ave.                                               |
|                                           | Burlingame, CA 94010                                          |
|                                           | raul@race.com                                                 |
| Project Title                             | Mono County 4 Areas                                           |
| Proposed Project and Location             | Aspen Springs, Chalfant, Crowley Lake, and Sunny Slopes       |
| Project Type                              | Last Mile                                                     |
| CASF Funding requested                    | Grant funding of \$4,650,593.00                               |
| Description of the Project                | Race Telecommunications, Inc. is applying for CASF funding to |
|                                           | deploy a fiber-to-the-premises (FTTP) Last Mile network to    |
|                                           | serve 100% of the homes in a defined service area that        |
|                                           | includes the areas of Aspen Springs, Chalfant, Crowley Lake,  |
|                                           | and Sunny Slopes, California; all Census Defined Places (CDP) |
|                                           | in the Eastern Sierra portion of Mono County. Fiber based     |
|                                           | Internet speeds will offer packages including 1Gbps down and  |
|                                           | 100Mbps up.                                                   |
| Map of the Proposed Project               | Included below                                                |
| List of Census Block Groups and Zip Codes | 60510001014 - 93456                                           |
|                                           | 60510001013 - 93456                                           |
|                                           | 60510001013 - 93514                                           |