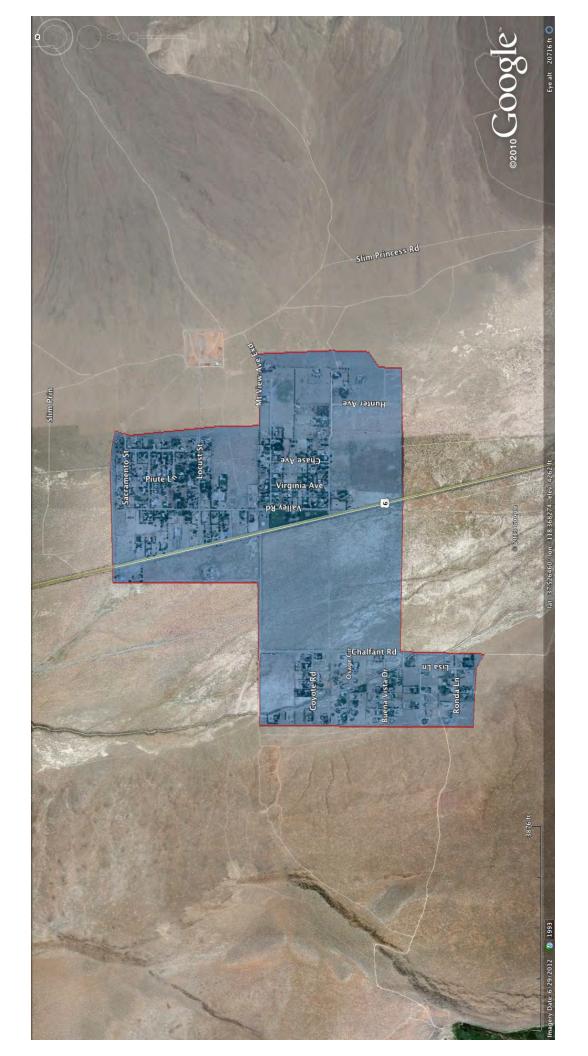

| Project Info                              |                                                               |
|-------------------------------------------|---------------------------------------------------------------|
| Applicant's Name                          | Race Telecommunications, Inc.                                 |
| Contact Person                            | Raul Alcaraz                                                  |
|                                           | 340 Lorton Ave.                                               |
|                                           | Burlingame, CA 94010                                          |
|                                           | raul@race.com                                                 |
| Project Title                             | Mono County 4 Areas                                           |
| Proposed Project and Location             | Aspen Springs, Chalfant, Crowley Lake, and Sunny Slopes       |
| Project Type                              | Last Mile                                                     |
| CASF Funding requested                    | Grant funding of \$4,650,593.00                               |
| Description of the Project                | Race Telecommunications, Inc. is applying for CASF funding to |
|                                           | deploy a fiber-to-the-premises (FTTP) Last Mile network to    |
|                                           | serve 100% of the homes in a defined service area that        |
|                                           | includes the areas of Aspen Springs, Chalfant, Crowley Lake,  |
|                                           | and Sunny Slopes, California; all Census Defined Places (CDP) |
|                                           | in the Eastern Sierra portion of Mono County. Fiber based     |
|                                           | Internet speeds will offer packages including 1Gbps down and  |
|                                           | 100Mbps up.                                                   |
| Map of the Proposed Project               | Included below                                                |
| List of Census Block Groups and Zip Codes | 60510001014 - 93456                                           |
|                                           | 60510001013 - 93456                                           |
|                                           | 60510001013 - 93514                                           |