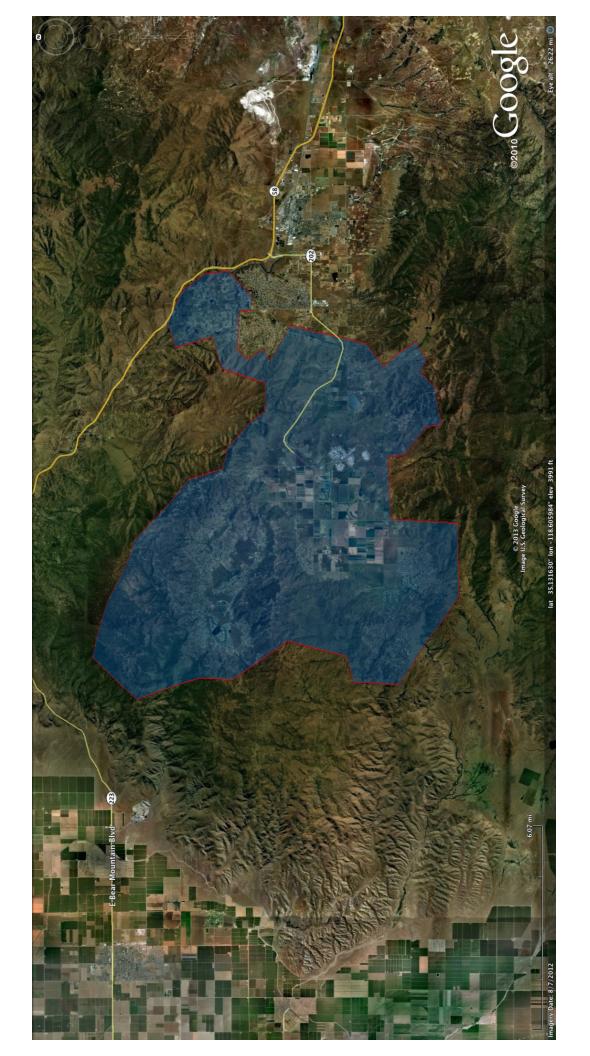

| Project Info                              |                                                                          |
|-------------------------------------------|--------------------------------------------------------------------------|
| Applicant's Name                          | Race Telecommunications, Inc.                                            |
| Contact Person                            | Raul Alcaraz                                                             |
|                                           | 340 Lorton Ave.                                                          |
|                                           | Burlingame, CA 94010                                                     |
|                                           | raul@race.com                                                            |
| Project Title                             | Kern County High Desert                                                  |
| Proposed Project and Location             | Stallion Springs, Bear Valley Springs, and a portion of Golden Hills     |
| Project Type                              | Last Mile                                                                |
| CASF Funding requested                    | Grant funding of \$13,203,637.00                                         |
| Description of the Project                | Race Telecommunications, Inc. is applying for CASF funding to deploy     |
|                                           | a fiber-to-the-premises (FTTP) Last Mile network to serve 100% of the    |
|                                           | homes in a defined service area that includes the areas of Stallion      |
|                                           | Springs, Bear Valley Springs, and a portion of Golden Hills, California; |
|                                           | all Census Defined Places (CDP) in the high-desert portion of Kern       |
|                                           | County. Fiber based Internet speeds will offer packages including        |
|                                           | 1Gbps down and 100Mbps up.                                               |
| Map of the Proposed Project               | Included below                                                           |
| List of Census Block Groups and Zip Codes | 60290060021 - 93561                                                      |
|                                           | 60290060031 - 93561                                                      |
|                                           | 60290060041 - 93561                                                      |
|                                           | 60290060061 - 93561                                                      |
|                                           | 60290060062 - 93561                                                      |
|                                           | 60290060063 - 93561                                                      |
|                                           | 60290060071 - 93561                                                      |
|                                           | 60290060072 - 93561                                                      |
|                                           | 60290060073 - 93561                                                      |
|                                           | 60290060081 - 93561                                                      |
|                                           | 60290060082 - 93561                                                      |
|                                           | 60290060083 - 93561                                                      |
|                                           | 60290060084 - 93561                                                      |