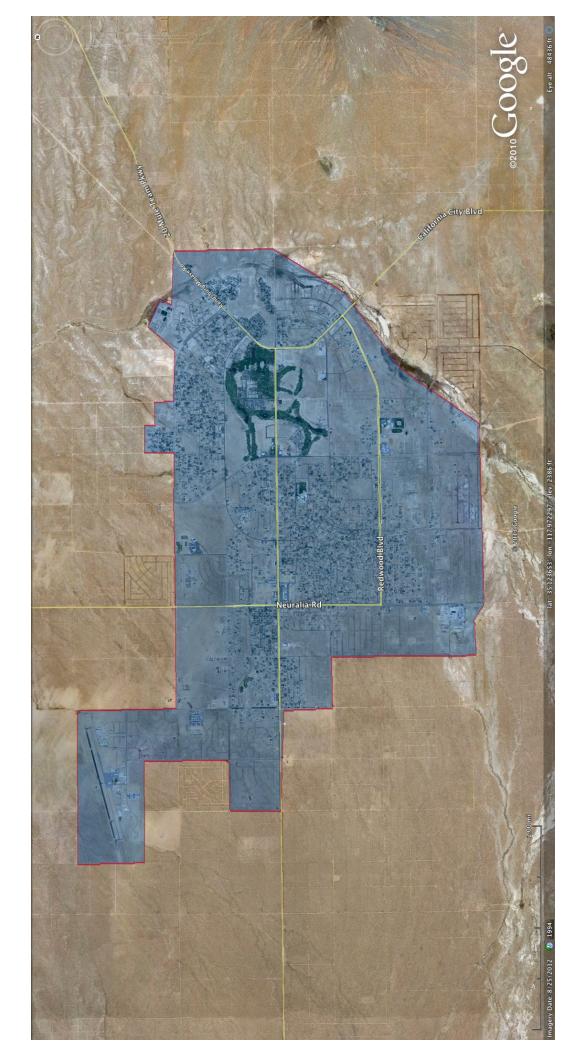

## Project Info

| Applicant's Name                          | Race Telecommunications, Inc.                       |
|-------------------------------------------|-----------------------------------------------------|
| Contact Person                            | Raul Alcaraz                                        |
|                                           | 340 Lorton Ave.                                     |
|                                           | Burlingame, CA 94010                                |
|                                           | raul@race.com                                       |
| Project Title                             | Kern County Cal City                                |
| Proposed Project and Location             | California City, California                         |
| Project Type                              | Last Mile                                           |
| CASF Funding requested                    | Grant funding of \$11,641,602.00                    |
| Description of the Project                | Race Telecommunications, Inc. is applying for       |
|                                           | CASF funding to deploy a fiber-to-the-premises      |
|                                           | (FTTP) Last Mile network to serve 100% of the       |
|                                           | homes in a defined service area that includes the   |
|                                           | California City, California; a Census Defined Place |
|                                           | (CDP) in the high-desert portion of Kern County.    |
|                                           | Fiber based Internet speeds will offer packages     |
|                                           | including 1Gbps down and 100Mbps up.                |
| Map of the Proposed Project               | Included below                                      |
| List of Census Block Groups and Zip Codes | 60290055071 - 93505                                 |
|                                           | 60290055072 - 93505                                 |
|                                           | 60290055073 - 93505                                 |
|                                           | 60290055081 - 93505                                 |
|                                           | 60290055082 - 93505                                 |
|                                           | 60290055083 - 93505                                 |
|                                           | 60290065002 - 93505                                 |