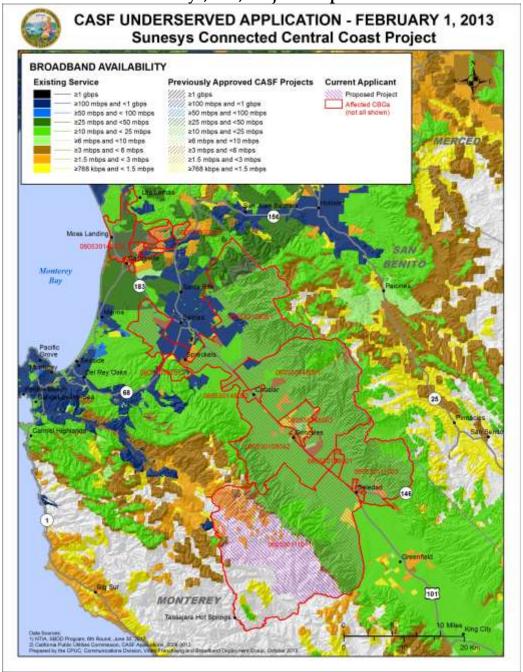

As an initial step in the review of Sunesys's application, CD checked the CBGs as submitted in the project application and corrected the CBGs to conform to the 12-digit format and the 2010 Census. Sunesys agreed with these adjustments. Additionally, CD checked the CBGs submitted in the project application to determine that the project was indeed unserved and underserved. In doing so, CD found broadband availability at served speeds by Satellite providers such as Hughes, Skycasters LLC, ViaSat Communications, and Starband. However, as determined in D.12-02-015, the Commission does not consider satellite broadband service in CASF project evaluation, unless the satellite project in an area was previously funded by the CASF.<sup>4</sup> CD also found through the California Interactive Broadband Map (map) that the majority of the project area shows as served by mobile broadband providers such as Verizon and T-Mobile. CD requested Sunesys to conduct mobile speed tests in the project area. Sunesys conducted Mobile testing in June and again in November 2013, and the results showed that for the most part, the project area is underserved as further discussed below.

Comcast challenged the proposed project area on April 4, 2013. CD staff determined through the California Interactive Broadband Map that Comcast is indeed providing broadband availability at served speeds in the northern section of the project area in Census Blocks (CBs) 060530106061111, 060530106061191, 060530106061208, 060530106061219. Sunesys agreed to remove these served areas from its proposal and submitted the revised project area on April 4, 2013.

Additionally, CD staff determined that there are other areas in the project that are categorized as served. These areas include the segment from Santa Cruz to Watsonville, an estimated 27 miles, and the segment from Watsonville to north of Prunedale, an estimated 3 miles, that are served by wireline at speeds greater than 6 Mbps download and 1.5 Mbps upload. However, these particular segments are necessary to extend existing fiber from Sunnyvale to Soledad. Sunesys asserts that these segments are primarily built to benefit the areas south of Prunedale and expects a higher demand for wholesale access to be provided to last mile providers in these southern parts. In D.12-02-015, the Commission established guidance for funding middle-mile projects where broadband infrastructure may have to pass served areas to reach an unserved or underserved area.<sup>5</sup> In these instances, the Commission directed that applicants pro-rate the costs of such facilities and provide detailed explanation of the cost allocation. Accordingly, Sunesys prorated the costs associated with these two segments to reflect the expected benefits these facilities will provide to the unserved and underserved areas.<sup>6</sup>

CD staff, through the map, also determined that mobile broadband providers T-Mobile and Verizon Wireless service the Cities of Gonzales and Chualar. The map shows field tests performed by the Commission<sup>7</sup> in the project area with speeds measuring at served levels. Sunesys performed its own tests using CalSPEED<sup>8</sup> in the area and the results show the majority of the test points with speeds at served levels in both Gonzales and Chualar. Their tests confirmed the availability of service, and as a result the area is considered served. Therefore, the costs associated with this segment, an estimated three miles, are prorated to reflect the expected benefits of the build out to unserved and underserved areas.<sup>9</sup> Sunesys provided an updated proposed project budget with prorated costs to account for the fiber backhaul going through these served areas.

<sup>&</sup>lt;sup>9</sup> Sunesys estimates that 45% of the costs for this segment are for the benefit of unserved and undeserved areas of the project.

Sunesys performed tests using CalSPEED on the remaining areas of Castroville, Moss Landing, Elkhorn and Prunedale. Specifically the map shows that T-Mobile serves the Castroville area. However, the tests performed by Sunesys on November 22, 2013 show actual speeds at underserved levels. Similarly in Moss Landing, the map shows that T-Mobile serves the area, but the majority of tests performed by Sunesys show actual speeds at underserved levels. The map also shows that mobile broadband providers Verizon, and in some parts, T-Mobile, serve the communities of Elkhorn and Prunedale, but the test results performed by Sunesys show otherwise. Moreover, the Commission's own mobile field test shows one test point in the area where Verizon's actual speeds are below served levels and T-Mobile's test shows "no service."

In the southernmost part of the Sunesys project, the city of Soledad shows as underserved by wireline and served by mobile broadband. However, CD has not been able to validate the maximum advertised mobile broadband speeds in the area. CD validates advertised speeds by conducting drive tests at 2,000 points within the state. There is one test point in Soledad, very close to Hwy 101, where actual speeds show less than 6 Mbps download/1.5 Mbps upload by the majority of mobile providers in the area: AT&T, Sprint, and Verizon. However, mobile provider T-Mobile shows actual speeds above 6 Mbps download/1.5 Mbps upload.¹¹¹ However, the T-Mobile 3<sup>rd</sup> round interpolated¹¹¹ average downstream speed in the area is estimated to be 4 Mbps downstream; below the served threshold. Additionally, Sunesys provided CD staff mobile test results that were performed in Soledad using a Verizon phone and the Commission's CalSPEED mobile test application that further confirms broadband availability at underserved speeds by Verizon Wireless and in some instances, at unserved speeds when the mobile tests were conducted indoors. CD staff therefore deemed the area as eligible for funding.