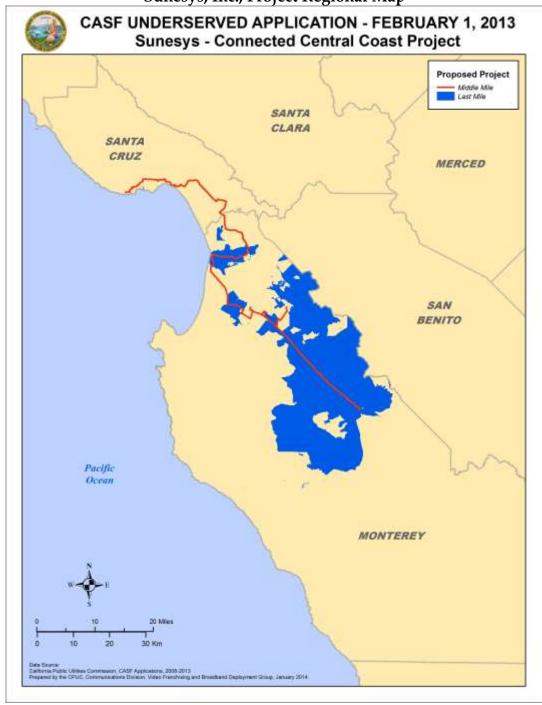

## I. Summary

This Resolution approves funding in the amount of \$7,352,164 from the California Advanced Services Fund (CASF) for the CASF grant application of Sunesys, LLC, (Sunesys) for its Connected Central Coast Unserved and Underserved Broadband Project (Sunesys Project). The Sunesys Project will build a 91.18 mile middle-mile backhaul network from Santa Cruz to Soledad, and extend high-speed internet service to 430 square miles covering Castroville and the California Highway 156 (CA156) corridor towards Prunedale, Chualar, Gonzalez, Soledad and Salinas in the Central Coast. The proposed network will pass through 68 unserved and 1,069 underserved census blocks. This middle-mile infrastructure has the potential to service a number of unserved and underserved adjacent census blocks.

## APPENDIX A

**Resolution T-17429** 

Sunesys, Inc., Project Regional Map

**APPENDIX A** 