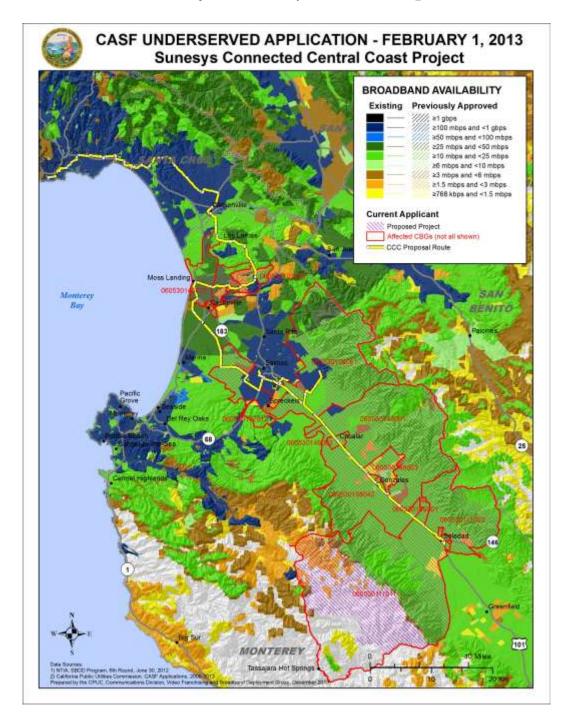

As an initial step in the review of Sunesys's application, CD checked the CBGs as submitted in the project application and corrected the CBGs to conform to the 12-digit format and the 2010 Census. Sunesys agreed with these adjustments. Additionally, CD checked the CBGs submitted in the project application to determine that the project was indeed unserved and underserved. In doing so, CD found broadband availability at served speeds by Satellite providers such as Hughes, Skycasters LLC, ViaSat Communications, and Starband. However, as determined in D.12-02-015, the Commission does not consider satellite broadband service in CASF project evaluation, unless the satellite project in an area was previously funded by the CASF.<sup>4</sup> CD also found through the California Interactive Broadband Map (map) that the majority of the project area shows as served by mobile broadband providers such as Verizon and T-Mobile. CD requested Sunesys to conduct mobile speed tests in the project area. Sunesys conducted Mobile testing in June and again in November 2013, and the results showed that for the most part, the project area is underserved as further discussed below.

Comcast challenged the proposed project area on April 4, 2013. CD staff determined through the California Interactive Broadband Map that Comcast is indeed providing broadband availability at served speeds in the northern section of the project area in Census Blocks (CBs) 060530106061111, 060530106061191, 060530106061208, 060530106061219. Sunesys agreed to remove these served areas from its proposal and submitted the revised project area on April 4, 2013.

Additionally, CD staff determined that there are other areas in the project that are categorized as served. These areas include the segment from Santa Cruz to Watsonville, an estimated 27 miles, and the segment from Watsonville to north of Prunedale, an estimated 3 miles, that are served by wireline at speeds greater than 6 Mbps download and 1.5 Mbps upload. However, these particular segments are necessary to extend existing fiber from Sunnyvale to Soledad. Sunesys asserts that these segments are primarily built to benefit the areas south of Prunedale and expects a higher demand for wholesale access to be provided to last mile providers in these southern parts. In D.12-02-015, the Commission established guidance for funding middle-mile projects where broadband infrastructure may have to pass served areas to reach an unserved or underserved area.<sup>5</sup> In these instances, the Commission directed that applicants pro-rate the costs of such facilities and provide detailed explanation of the cost allocation. Accordingly, Sunesys prorated the costs associated with these two segments to reflect the expected benefits these facilities will provide to the unserved and underserved areas.<sup>6</sup>

CD staff, through the map, also determined that mobile broadband providers T-Mobile and Verizon Wireless service the Cities of Gonzales and Chualar. The map shows field tests performed by the Commission<sup>7</sup> in the project area with speeds measuring at served levels. Sunesys performed its own tests using CalSPEED<sup>8</sup> in the area and the results show the majority of the test points with speeds at served levels in both Gonzales and Chualar. Their tests confirmed the availability of service, and as a result the area is considered served. Therefore, the costs associated with this segment, an estimated three miles, are prorated to reflect the expected benefits of the build out to unserved and underserved areas.<sup>9</sup> Sunesys provided an updated proposed project budget with prorated costs to account for the fiber backhaul going through these served areas.

<sup>&</sup>lt;sup>9</sup> Sunesys estimates that 45% of the costs for this segment are for the benefit of unserved and undeserved areas of the project.

Sunesys performed tests using CalSPEED on the remaining areas of Castroville, Moss Landing, Elkhorn and Prunedale. Specifically the map shows that T-Mobile serves the Castroville area. However, the tests performed by Sunesys on November 22, 2013 show actual speeds at underserved levels. Similarly in Moss Landing, the map shows that T-Mobile serves the area, but the majority of tests performed by Sunesys show actual speeds at underserved levels. The map also shows that mobile broadband providers Verizon, and in some parts, T-Mobile, serve the communities of Elkhorn and Prunedale, but the test results performed by Sunesys show otherwise. Moreover, the Commission's own mobile field test shows one test point in the area where Verizon's actual speeds are below served levels and T-Mobile's test shows "no service."

In the southernmost part of the Sunesys project, the city of Soledad shows as underserved by wireline and served by mobile broadband. However, CD has not been able to validate the maximum advertised mobile broadband speeds in the area. CD validates advertised speeds by conducting drive tests at 2,000 points within the state. There is one test point in Soledad, very close to Hwy 101, where actual speeds show less than 6 Mbps download/1.5 Mbps upload by the majority of mobile providers in the area: AT&T, Sprint, and Verizon. However, mobile provider T-Mobile shows actual speeds above 6 Mbps download/1.5 Mbps upload.¹¹¹ However, the T-Mobile 3<sup>rd</sup> round interpolated¹¹¹ average downstream speed in the area is estimated to be 4 Mbps downstream; below the served threshold. Additionally, Sunesys provided CD staff mobile test results that were performed in Soledad using a Verizon phone and the Commission's CalSPEED mobile test application that further confirms broadband availability at underserved speeds by Verizon Wireless and in some instances, at unserved speeds when the mobile tests were conducted indoors. CD staff therefore deemed the area as eligible for funding.