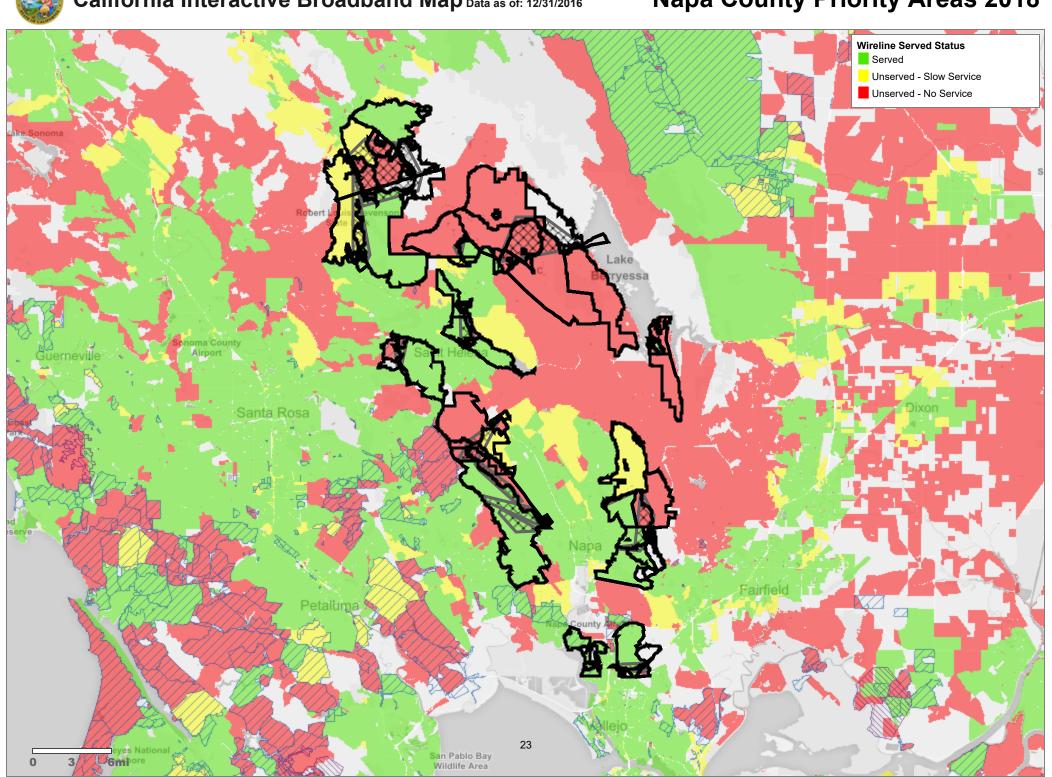

### **Additional Priority Areas for NBNCBC Member Counties**

• Napa County decided to prioritize several unserved communities within their county, many of which are located within areas impacted by the 2017 wildfires. These areas include Lake County Highway, Oathill Rd., Ink Grade Rd., Howell Mountain Rd., Pope Canyon Rd., Rimrock area, Langtry Rd. (West of St. Helena), Oakville Rd., Mt. Veeder, Redwood Rd., Partrick Rd., Montecello Rd., Wildhorse Valley Rd., Wedlands Edge, and American Canyon Rd.