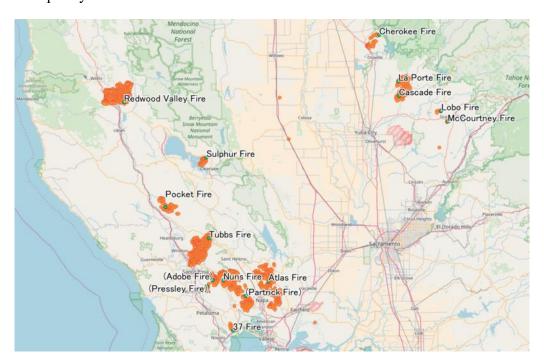

### Wildfire Impacted Areas

First off, it is extremely important to the NBNCBC that the CPUC identify wildfire impacted areas as unserved until services are restored and verified. Figure 1 illustrates a map of the 2017 Northern California Wildfires and their burn zones. These areas, including 2018 wildfires, are all priorities for NBNCBC to restore infrastructure to that can provide affordable services of same or improved quality.

Figure 1: This is a map illustrating the 2017 Northern California Wildfires and their burn zones.