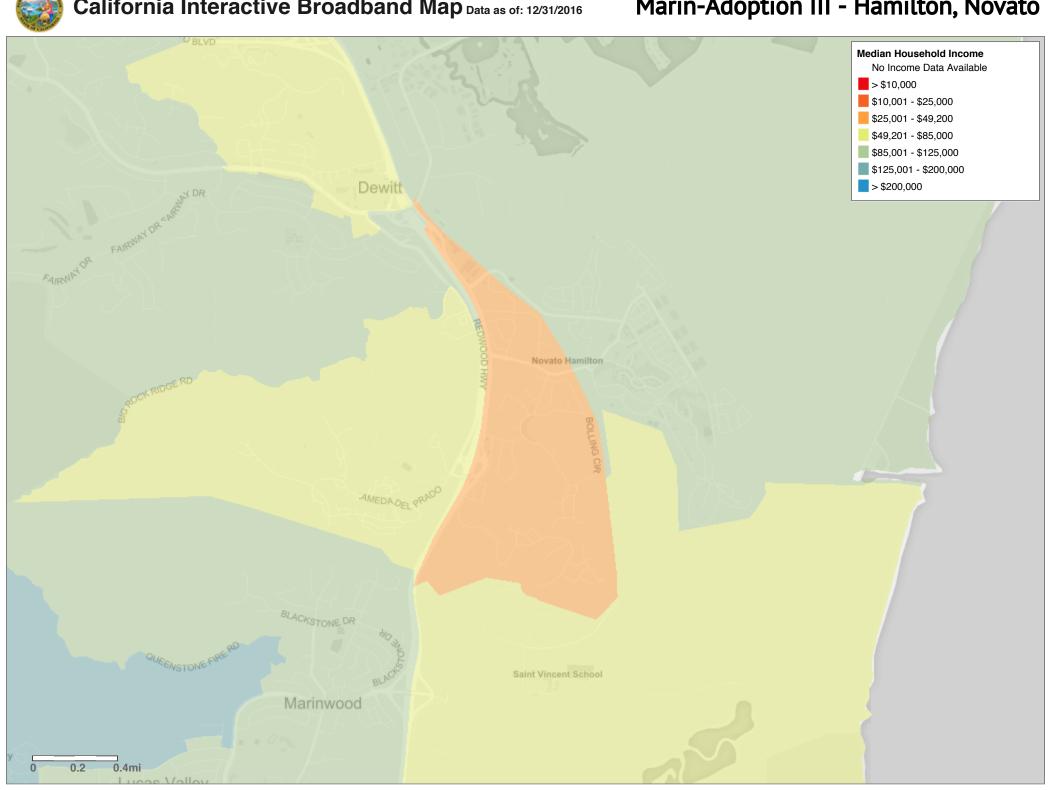

In addition, MBTF has identified three (3) adoption target communities as priorities for our work with groups pursuing CASF-Adoption Account funding. These communities include:

- o The Canal Area, City of San Rafael
- o Marin City, unincorporated County of Marin
- o Hamilton community of City of Novato

While these areas have been identified as served with broadband infrastructure, local community groups and residents state these areas each have significant adoption challenges. Lastly, there are several clusters of residents in rural West Marin that are prioritized for broadband adoption program development, primarily lower-income agricultural workers and their families. Given that much of this same area is lacking in broadband infrastructure, MBTF will also be guided by any adoption data we will be able to glean from the CPUC broadband mapping program.