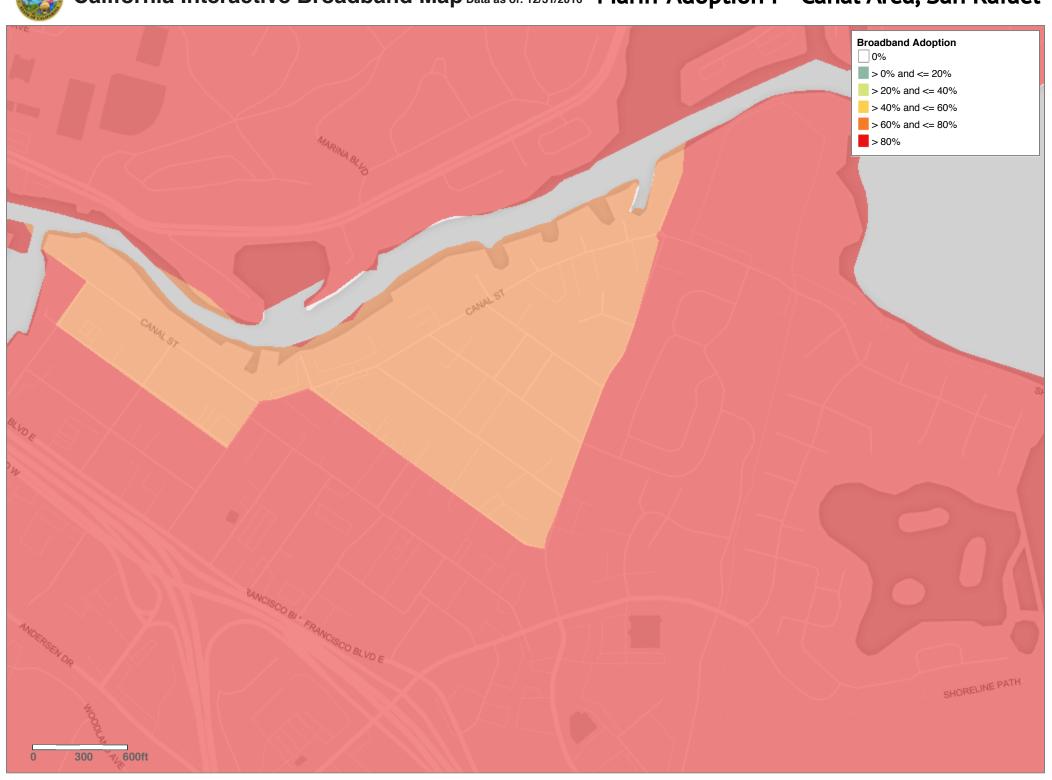

In addition, MBTF has identified three (3) adoption target communities as priorities for our work with groups pursuing CASF-Adoption Account funding. These communities include:

- o The Canal Area, City of San Rafael
- o Marin City, unincorporated County of Marin
- o Hamilton community of City of Novato

While these areas have been identified as served with broadband infrastructure, local community groups and residents state these areas each have significant adoption challenges. Lastly, there are several clusters of residents in rural West Marin that are prioritized for broadband adoption program development, primarily lower-income agricultural workers and their families. Given that much of this same area is lacking in broadband infrastructure, MBTF will also be guided by any adoption data we will be able to glean from the CPUC broadband mapping program.