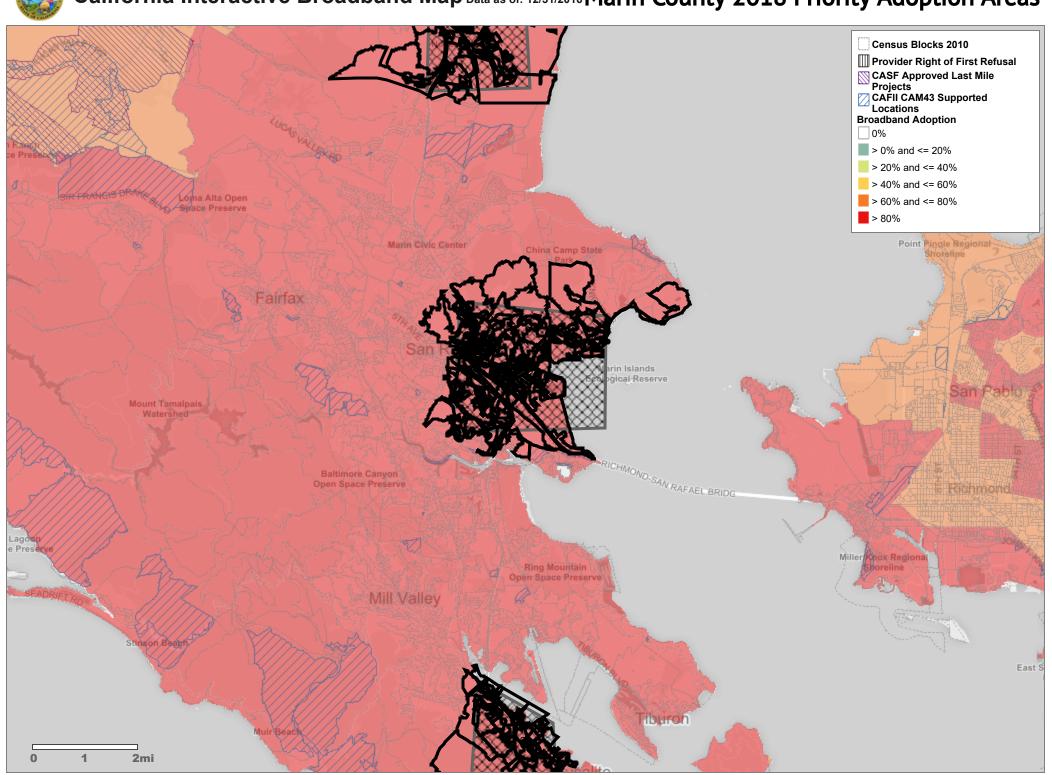

In addition, MBTF has identified three (3) adoption target communities as priorities for our work with groups pursuing CASF-Adoption Account funding. These communities include:

- o The Canal Area, City of San Rafael
- o Marin City, unincorporated County of Marin
- o Hamilton community of City of Novato

While these areas have been identified as served with broadband infrastructure, local community groups and residents state these areas each have significant adoption challenges. Lastly, there are several clusters of residents in rural West Marin that are prioritized for broadband adoption program development, primarily lower-income agricultural workers and their families. Given that much of this same area is lacking in broadband infrastructure, MBTF will also be guided by any adoption data we will be able to glean from the CPUC broadband mapping program.