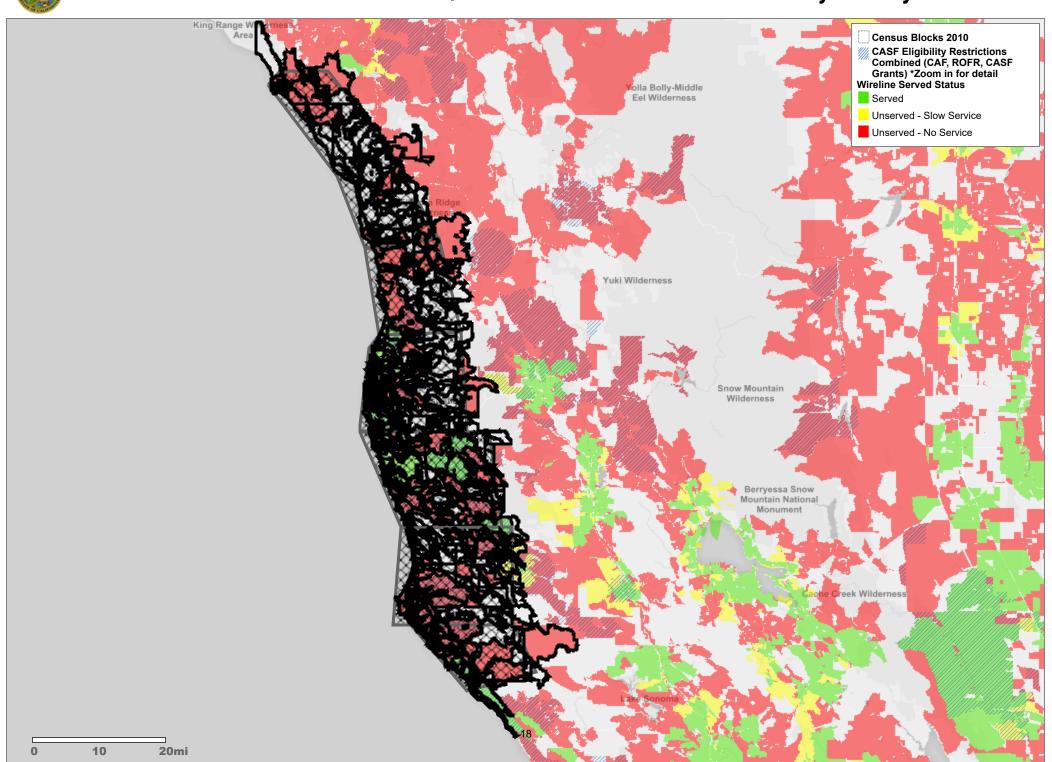

- Sonoma and Mendocino County prioritized their Coastal regions to coordinate efforts as connectivity along the coast is lacking significantly, creating many issues for the communities that reside in those locations, primarily in regards to public safety. Tourism along the coast is one of the primary economic drivers; and, public safety resources are limited to cover the entire coastal region. The significant lack of adequate wireline and cellular coverage obstruct 9-1-1 calls, GPS software, Nixle alerts, etc. In addition, the demand for modernized technology and connectivity is increasing along the Coast for many tourism based businesses to remain competitive and sustainable. Marin County has also prioritized sections of their coastline to coordinate efforts.
- The Marin Broadband Task Force (MBTF) has prioritized The Marconi, Tomales, Chileno Valley, and Hicks Valley Quadrant of rural West Marin. The population core of this under-/un-served area in the Tomales (Census designated place) community. The area is also comprised of low density coastal and inland villages and clusters. The majority of this area includes locations awarded to AT&T by FCC under CAF II.