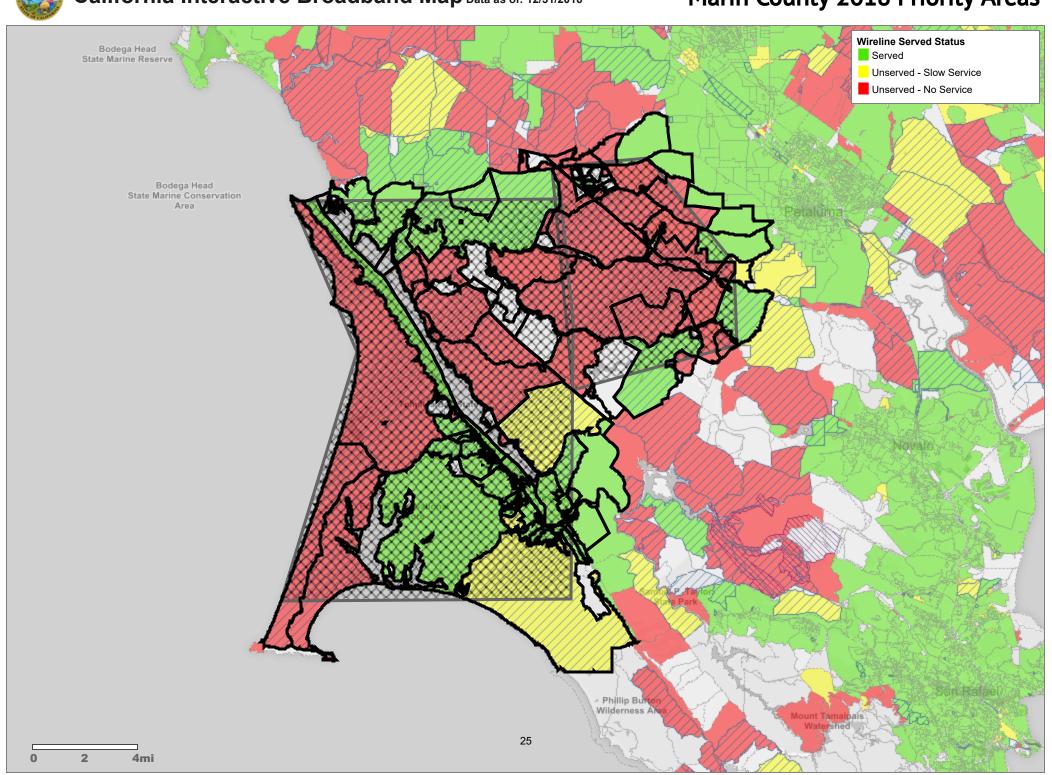

- Sonoma and Mendocino County prioritized their Coastal regions to coordinate efforts as connectivity along the coast is lacking significantly, creating many issues for the communities that reside in those locations, primarily in regards to public safety. Tourism along the coast is one of the primary economic drivers; and, public safety resources are limited to cover the entire coastal region. The significant lack of adequate wireline and cellular coverage obstruct 9-1-1 calls, GPS software, Nixle alerts, etc. In addition, the demand for modernized technology and connectivity is increasing along the Coast for many tourism based businesses to remain competitive and sustainable. Marin County has also prioritized sections of their coastline to coordinate efforts.
- The Marin Broadband Task Force (MBTF) has prioritized The Marconi, Tomales, Chileno Valley, and Hicks Valley Quadrant of rural West Marin. The population core of this under-/un-served area in the Tomales (Census designated place) community. The area is also comprised of low density coastal and inland villages and clusters. The majority of this area includes locations awarded to AT&T by FCC under CAF II.

MBTF will need CPUC staff support to coordinate CAF/CASF funding. The Task Force believes that some of this overall area is served by one or more providers. We will need to work with them to determine what areas they are now serving. Middle mile / backhaul remains a central challenge in our plan to bring broadband infrastructure to West Marin.