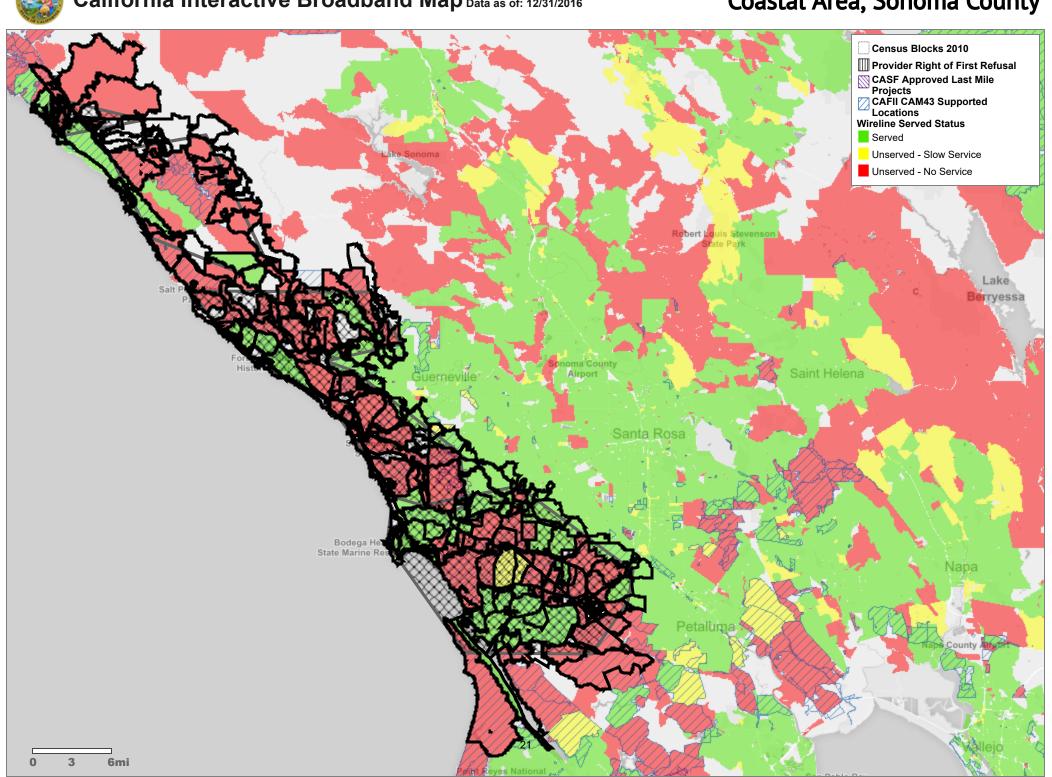

- Sonoma and Mendocino County prioritized their Coastal regions to coordinate efforts as connectivity along the coast is lacking significantly, creating many issues for the communities that reside in those locations, primarily in regards to public safety. Tourism along the coast is one of the primary economic drivers; and, public safety resources are limited to cover the entire coastal region. The significant lack of adequate wireline and cellular coverage obstruct 9-1-1 calls, GPS software, Nixle alerts, etc. In addition, the demand for modernized technology and connectivity is increasing along the Coast for many tourism based businesses to remain competitive and sustainable. Marin County has also prioritized sections of their coastline to coordinate efforts.
- The Marin Broadband Task Force (MBTF) has prioritized The Marconi, Tomales, Chileno Valley, and Hicks Valley Quadrant of rural West Marin. The population core of this under-/un-served area in the Tomales (Census designated place) community. The area is also comprised of low density coastal and inland villages and clusters. The majority of this area includes locations awarded to AT&T by FCC under CAF II.