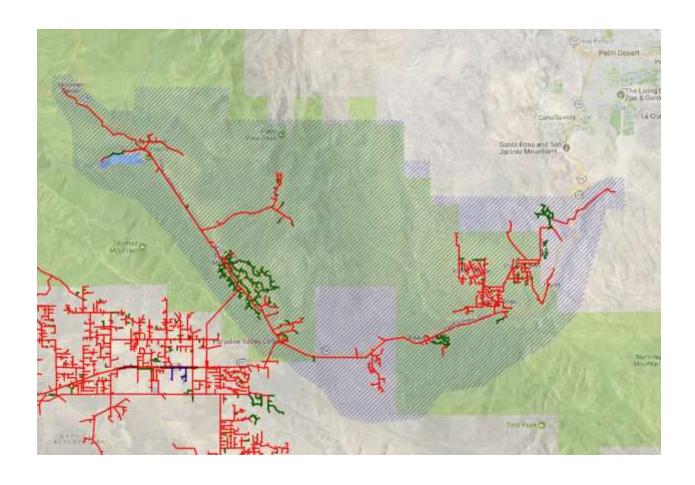

McDonald for children with cancer. Connect Anza, as an integral part of AEC, will provide reliable, affordable broadband high speed, Fiber-To-The-Home (FTTH) internet service to its member-owners at the lowest possible cost.

Anza Electric Cooperative Inc. Connect Anza Phase 2 project summary, last mile fiber to the home

Connect Anza will offer speeds of 50Mb/s both down and up to residents at a price point of \$49.00 per month with no cap or limits. AEC will also offer VoIP service including CASF e911 requirements at a monthly rate of \$20.

Map of proposed project area: See last page attached

## **List of Census Block Groups and Zip Codes:**

## **Census Block Group**

## **Zip Code**

| 060650444022 | 92561 |
|--------------|-------|
| 060650444024 | 92561 |
|              |       |