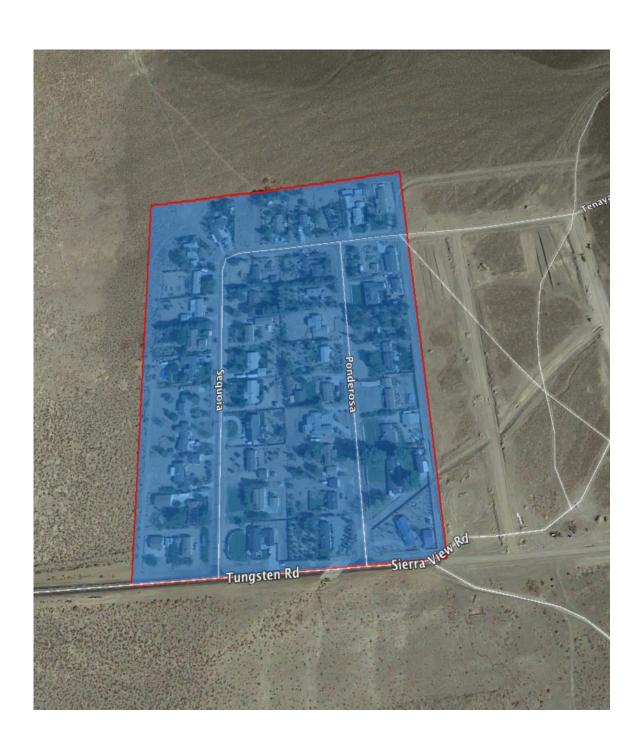

**Project Info** 

| Race Telecommunications, Inc.                                                                                                                                                                                                                                                                                                                                                     |
|-----------------------------------------------------------------------------------------------------------------------------------------------------------------------------------------------------------------------------------------------------------------------------------------------------------------------------------------------------------------------------------|
| Raul Alcaraz<br>1325 Howard Ave. #604<br>Burlingame, CA 94010<br>raul@race.com                                                                                                                                                                                                                                                                                                    |
| Gigafy Mono                                                                                                                                                                                                                                                                                                                                                                       |
| South Chalfant, Benton, Swall Meadows, Lee Vining, and Mono City, California                                                                                                                                                                                                                                                                                                      |
| Last Mile                                                                                                                                                                                                                                                                                                                                                                         |
| Grant funding of \$7,633,459.00                                                                                                                                                                                                                                                                                                                                                   |
| Race Telecommunications, Inc. is applying for CASF funding to deploy a fiber-to-the-premises (FTTP) Last Mile network to serve 100% of the homes in a defined service area that includes South Chalfant, Benton, Swall Meadows, Lee Vining, and Mono City, California. Fiber based Internet speeds will offer packages including 1Gbps (1000 Mbps) down and 1Gbps (1000 Mbps) up. |
|                                                                                                                                                                                                                                                                                                                                                                                   |
| Included below                                                                                                                                                                                                                                                                                                                                                                    |
| 60510001011 - 93512 - Underserved<br>60510001011 - 93514 - Underserved<br>60510001013 - 93514 - Underserved<br>60510001024 - 93541 - Underserved                                                                                                                                                                                                                                  |
|                                                                                                                                                                                                                                                                                                                                                                                   |