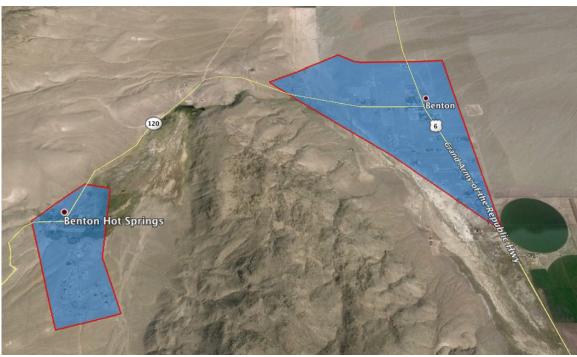

**Project Info** 

| Race Telecommunications, Inc.                                                                                                                                                                                                                                                                                                                                                     |
|-----------------------------------------------------------------------------------------------------------------------------------------------------------------------------------------------------------------------------------------------------------------------------------------------------------------------------------------------------------------------------------|
| Raul Alcaraz<br>1325 Howard Ave. #604<br>Burlingame, CA 94010<br>raul@race.com                                                                                                                                                                                                                                                                                                    |
| Gigafy Mono                                                                                                                                                                                                                                                                                                                                                                       |
| South Chalfant, Benton, Swall Meadows, Lee Vining, and Mono City, California                                                                                                                                                                                                                                                                                                      |
| Last Mile                                                                                                                                                                                                                                                                                                                                                                         |
| Grant funding of \$7,633,459.00                                                                                                                                                                                                                                                                                                                                                   |
| Race Telecommunications, Inc. is applying for CASF funding to deploy a fiber-to-the-premises (FTTP) Last Mile network to serve 100% of the homes in a defined service area that includes South Chalfant, Benton, Swall Meadows, Lee Vining, and Mono City, California. Fiber based Internet speeds will offer packages including 1Gbps (1000 Mbps) down and 1Gbps (1000 Mbps) up. |
|                                                                                                                                                                                                                                                                                                                                                                                   |
| Included below                                                                                                                                                                                                                                                                                                                                                                    |
| 60510001011 - 93512 - Underserved<br>60510001011 - 93514 - Underserved<br>60510001013 - 93514 - Underserved<br>60510001024 - 93541 - Underserved                                                                                                                                                                                                                                  |
|                                                                                                                                                                                                                                                                                                                                                                                   |