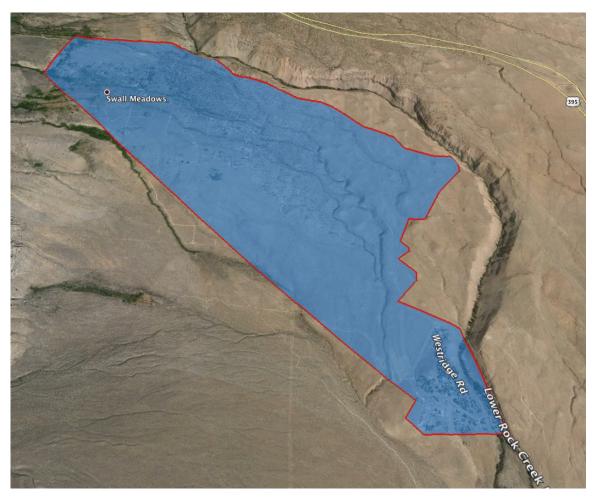

**Project Info** 

| Race Telecommunications, Inc.                                                                                                                                                                                                                                                                                                                                                     |
|-----------------------------------------------------------------------------------------------------------------------------------------------------------------------------------------------------------------------------------------------------------------------------------------------------------------------------------------------------------------------------------|
| Raul Alcaraz<br>1325 Howard Ave. #604<br>Burlingame, CA 94010<br>raul@race.com                                                                                                                                                                                                                                                                                                    |
| Gigafy Mono                                                                                                                                                                                                                                                                                                                                                                       |
| South Chalfant, Benton, Swall Meadows, Lee Vining, and Mono City, California                                                                                                                                                                                                                                                                                                      |
| Last Mile                                                                                                                                                                                                                                                                                                                                                                         |
| Grant funding of \$7,633,459.00                                                                                                                                                                                                                                                                                                                                                   |
| Race Telecommunications, Inc. is applying for CASF funding to deploy a fiber-to-the-premises (FTTP) Last Mile network to serve 100% of the homes in a defined service area that includes South Chalfant, Benton, Swall Meadows, Lee Vining, and Mono City, California. Fiber based Internet speeds will offer packages including 1Gbps (1000 Mbps) down and 1Gbps (1000 Mbps) up. |
|                                                                                                                                                                                                                                                                                                                                                                                   |
| Included below                                                                                                                                                                                                                                                                                                                                                                    |
| 60510001011 - 93512 - Underserved<br>60510001011 - 93514 - Underserved<br>60510001013 - 93514 - Underserved<br>60510001024 - 93541 - Underserved                                                                                                                                                                                                                                  |
|                                                                                                                                                                                                                                                                                                                                                                                   |