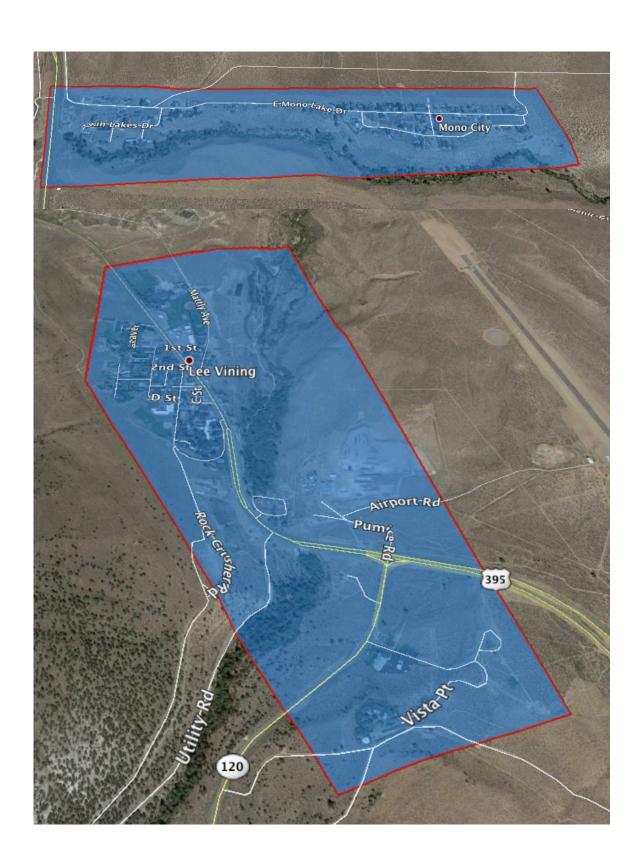

**Project Info** 

| Race Telecommunications, Inc.                                                                                                                                                                                                                                                                                                                                                     |
|-----------------------------------------------------------------------------------------------------------------------------------------------------------------------------------------------------------------------------------------------------------------------------------------------------------------------------------------------------------------------------------|
| Raul Alcaraz<br>1325 Howard Ave. #604<br>Burlingame, CA 94010<br>raul@race.com                                                                                                                                                                                                                                                                                                    |
| Gigafy Mono                                                                                                                                                                                                                                                                                                                                                                       |
| South Chalfant, Benton, Swall Meadows, Lee Vining, and Mono City, California                                                                                                                                                                                                                                                                                                      |
| Last Mile                                                                                                                                                                                                                                                                                                                                                                         |
| Grant funding of \$7,633,459.00                                                                                                                                                                                                                                                                                                                                                   |
| Race Telecommunications, Inc. is applying for CASF funding to deploy a fiber-to-the-premises (FTTP) Last Mile network to serve 100% of the homes in a defined service area that includes South Chalfant, Benton, Swall Meadows, Lee Vining, and Mono City, California. Fiber based Internet speeds will offer packages including 1Gbps (1000 Mbps) down and 1Gbps (1000 Mbps) up. |
|                                                                                                                                                                                                                                                                                                                                                                                   |
| Included below                                                                                                                                                                                                                                                                                                                                                                    |
| 60510001011 - 93512 - Underserved<br>60510001011 - 93514 - Underserved<br>60510001013 - 93514 - Underserved<br>60510001024 - 93541 - Underserved                                                                                                                                                                                                                                  |
|                                                                                                                                                                                                                                                                                                                                                                                   |