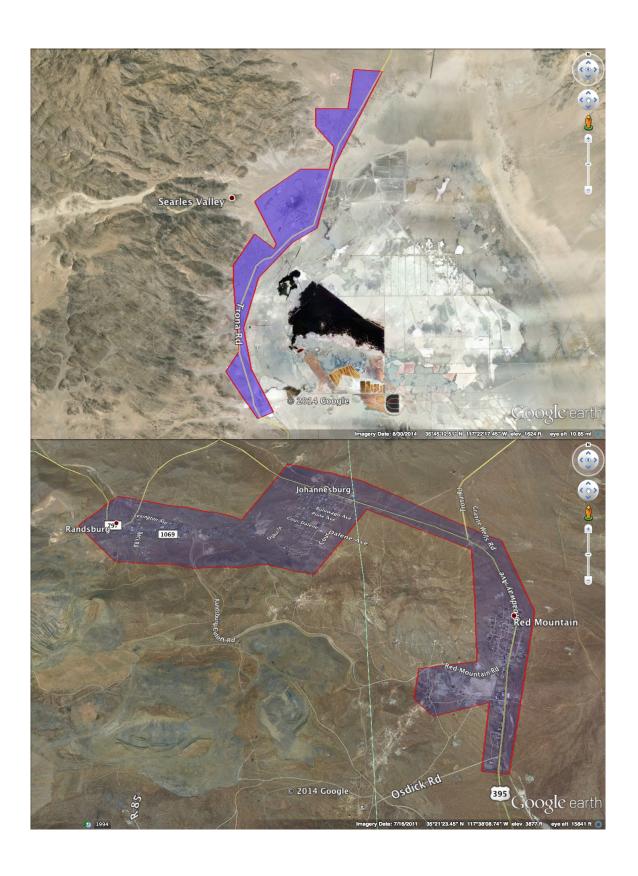

**Project Info** 

| Race Telecommunications, Inc.                                                                                                                                                                                                                                                                                                                                                     |
|-----------------------------------------------------------------------------------------------------------------------------------------------------------------------------------------------------------------------------------------------------------------------------------------------------------------------------------------------------------------------------------|
| Raul Alcaraz<br>1325 Howard Ave. #604<br>Burlingame, CA 94010<br>raul@race.com                                                                                                                                                                                                                                                                                                    |
| Five Mining Communities                                                                                                                                                                                                                                                                                                                                                           |
| Randsburg, Johannesburg, Red Mountain, Searles Valley, and Trona, California                                                                                                                                                                                                                                                                                                      |
| Last Mile                                                                                                                                                                                                                                                                                                                                                                         |
| Grant funding of \$9,256,208.00                                                                                                                                                                                                                                                                                                                                                   |
| Race Telecommunications, Inc. is applying for CASF funding to deploy a fiber-to-the-premises (FTTP) Last Mile network to serve 100% of the homes in a defined service area that includes Randsburg, Johannesburg, Red Mountain, Searles Valley, and Trona, California. Fiber based Internet speeds will offer packages including 1Gbps (1000 Mbps) down and 1Gbps (1000 Mbps) up. |
|                                                                                                                                                                                                                                                                                                                                                                                   |
| Included below                                                                                                                                                                                                                                                                                                                                                                    |
| 60290065002 - 93528 - Unserved<br>60290065002 - 93554 - Unserved<br>60710089012 - 93558 - Unserved<br>60710089011 - 93562 - Underserved<br>60710089012 - 93562 - Underserved<br>60710089013 - 93562 - Underserved<br>60270008002 - 93592 - Underserved                                                                                                                            |
|                                                                                                                                                                                                                                                                                                                                                                                   |